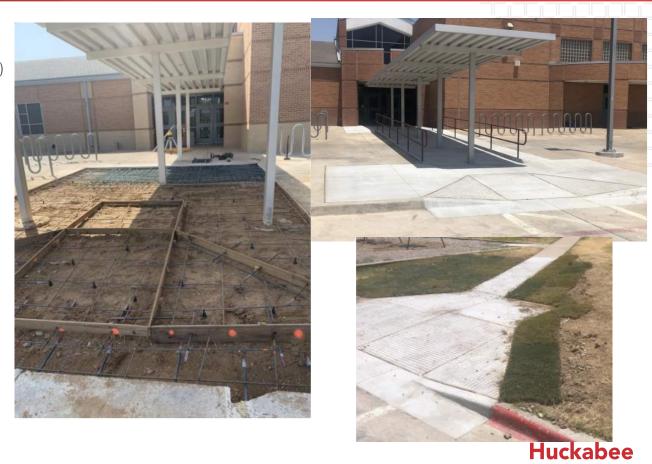

#### Project Highlights:

- + Three schools with civil work (DES, GHES & SLES)
- + Scope of work: address accessibility pathway to playground receiving new equipment
- + Work Progress:
  - Concrete work complete except at SLES
  - Handrail installation ongoing
  - Final cleaning ongoing
  - Crosswalk painting ongoing
- + 1 week look ahead:
  - ADA inspection