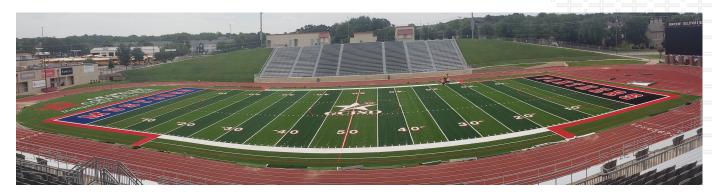

#### Project Highlights:

- + Work Progress:
  - CHHS & CTMS
    - Projects complete and turned over to the District for use.
  - Mustang Panther Stadium MPS
    - Correct goal post on order.
      Will be installed over a
      break.
    - Existing goal posts will be used until new goal posts are installed
    - Project will be turned over to the District after remaining punch list items are corrected.