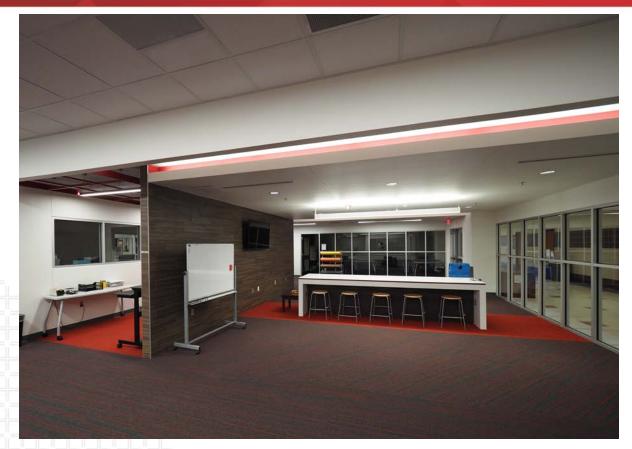

# CHHS LEARNING COMMONS

BEFORE

**AFTER** 

TECH HUB – MAKER SPACES

BEFORE

**AFTER** 

TECH HUB – GENIUS BAR!

FINISHES – FLOORING - FURNITURE