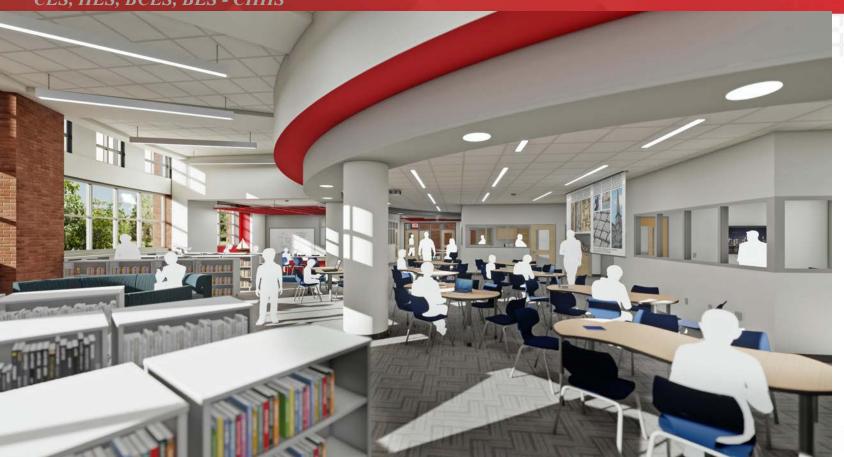

# CHHS LEARNING COMMONS

BEFORE

**AFTER** 

TECH HUB – MAKER SPACES

BEFORE

**AFTER** 

TECH HUB – GENIUS BAR!

FINISHES – FLOORING - FURNITURE