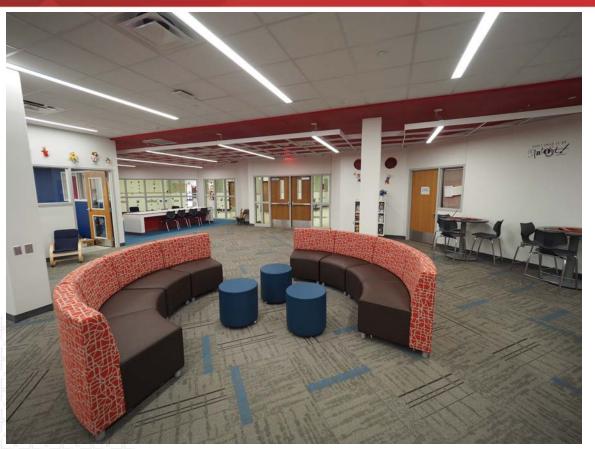

# CHHS LEARNING COMMONS

BEFORE

**AFTER** 

TECH HUB – MAKER SPACES

BEFORE

**AFTER** 

TECH HUB – GENIUS BAR!

FINISHES – FLOORING - FURNITURE