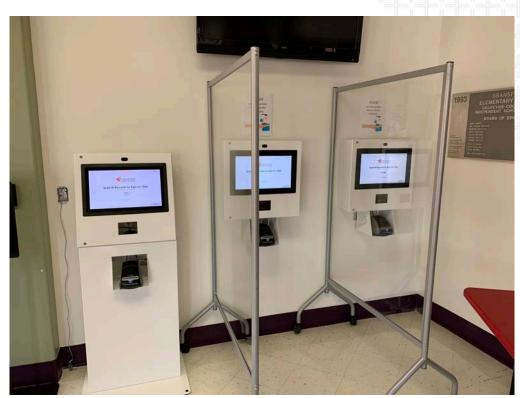

### MAIN ENTRANCE-CONTROLLED VESTIBULE

### **BEFORE**

### **AFTER**

### MAIN ENTRANCE-CONTROLLED VESTIBULE

**AFTER** 

CHHS TECH HUB