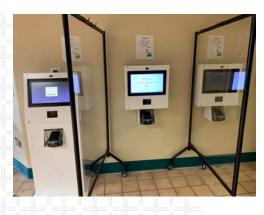

### MAIN ENTRANCE-CONTROLLED VESTIBULE

### **BEFORE**

### **AFTER**

### MAIN ENTRANCE-CONTROLLED VESTIBULE

**AFTER** 

CHHS TECH HUB