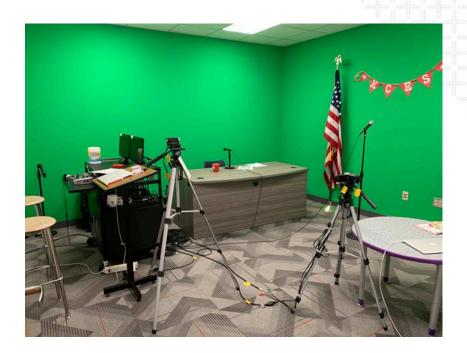

# CHHS LEARNING COMMONS

BEFORE

**AFTER** 

TECH HUB – MAKER SPACES

BEFORE

**AFTER** 

TECH HUB – GENIUS BAR!

FINISHES – FLOORING - FURNITURE