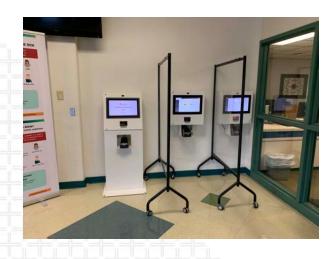

### MAIN ENTRANCE-CONTROLLED VESTIBULE

### **BEFORE**

### **AFTER**

### MAIN ENTRANCE-CONTROLLED VESTIBULE

**AFTER** 

CHHS TECH HUB