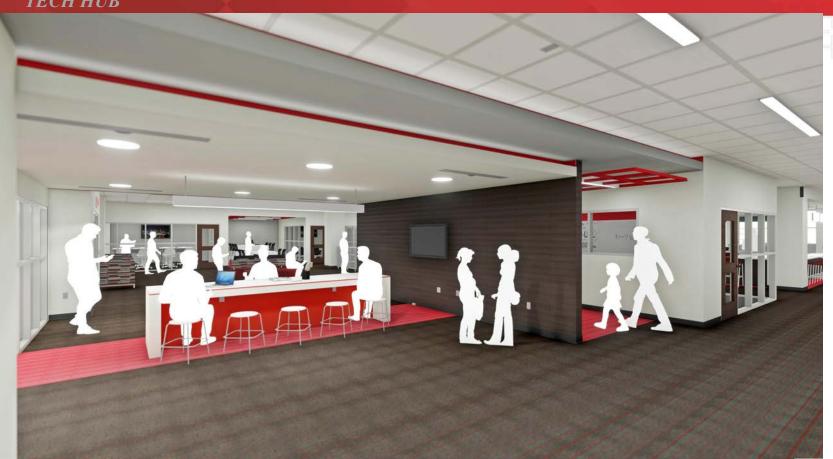

# CHHS LEARNING COMMONS

BEFORE

**AFTER** 

TECH HUB – MAKER SPACES

BEFORE

**AFTER** 

TECH HUB – GENIUS BAR!

FINISHES – FLOORING - FURNITURE