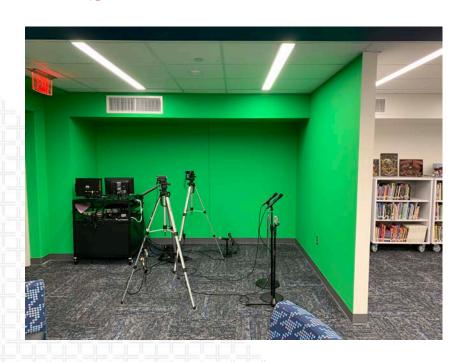

# CHHS LEARNING COMMONS

BEFORE

**AFTER** 

TECH HUB – MAKER SPACES

BEFORE

**AFTER** 

TECH HUB – GENIUS BAR!

FINISHES – FLOORING - FURNITURE