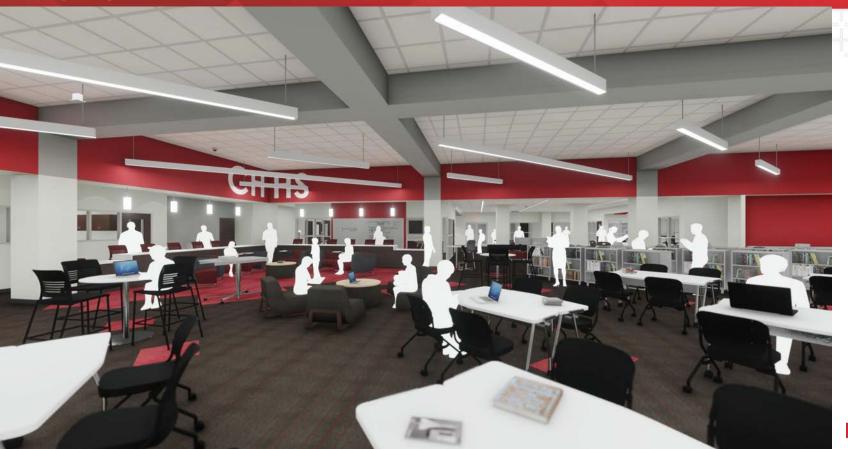

# CHHS LEARNING COMMONS

BEFORE

**AFTER** 

TECH HUB – MAKER SPACES

BEFORE

**AFTER** 

TECH HUB – GENIUS BAR!

FINISHES – FLOORING - FURNITURE