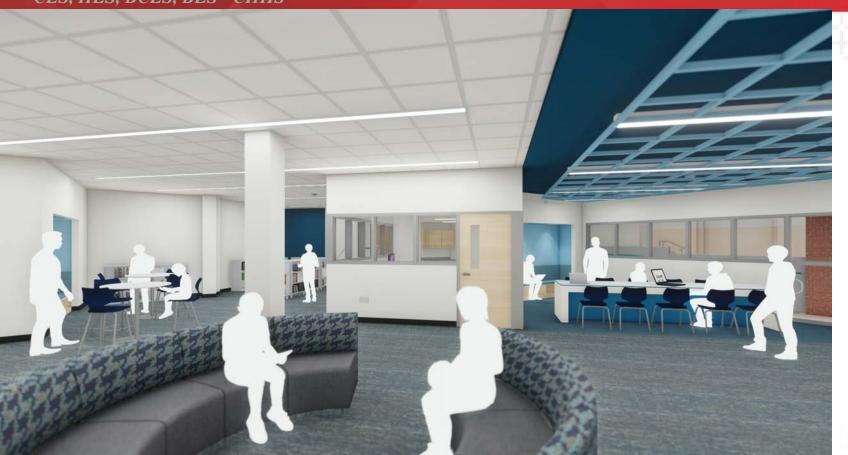

# CHHS LEARNING COMMONS

BEFORE

**AFTER** 

TECH HUB – MAKER SPACES

BEFORE

**AFTER** 

TECH HUB – GENIUS BAR!

FINISHES – FLOORING - FURNITURE