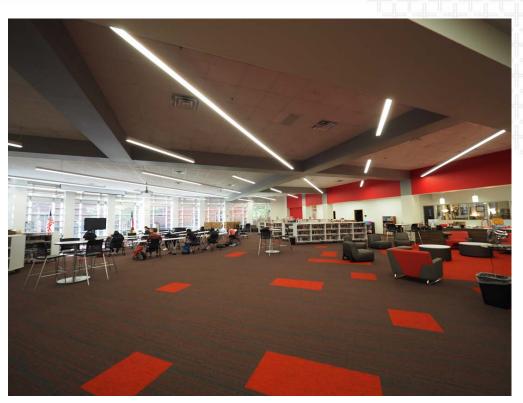

# CHHS LEARNING COMMONS

BEFORE

**AFTER** 

TECH HUB – MAKER SPACES

BEFORE

**AFTER** 

TECH HUB – GENIUS BAR!

FINISHES – FLOORING - FURNITURE