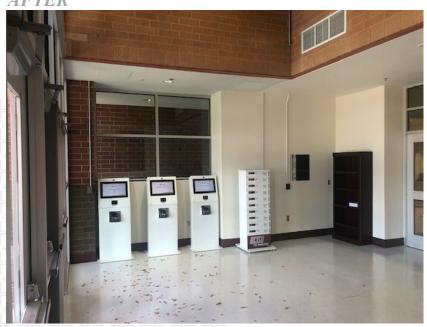

# CHHS LEARNING COMMONS

BEFORE

**AFTER** 

TECH HUB – MAKER SPACES

BEFORE

**AFTER** 

TECH HUB – GENIUS BAR!

FINISHES – FLOORING - FURNITURE