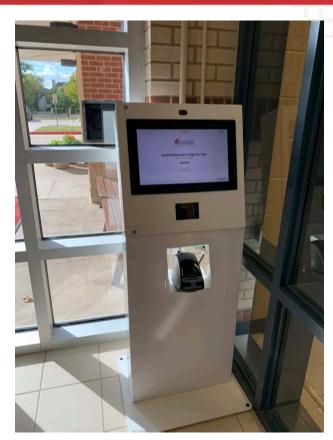

### MAIN ENTRANCE-CONTROLLED VESTIBULE

### **BEFORE**

### **AFTER**

### MAIN ENTRANCE-CONTROLLED VESTIBULE

**AFTER** 

CHHS TECH HUB