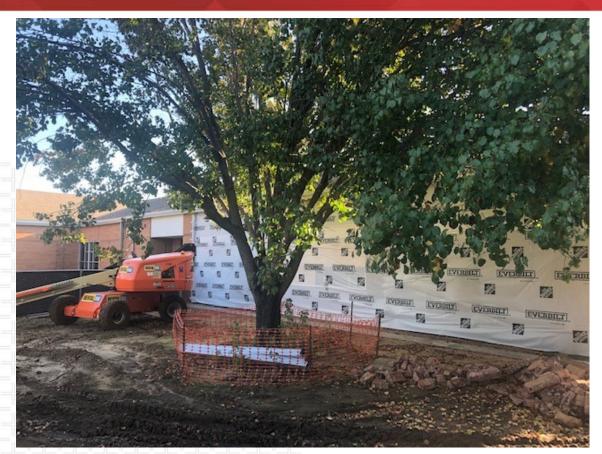

### GRAPEVINE ELEMENTARY SCHOOL

- + Classroom Addition is moving forward on schedule
- + Roof work began after recent weather event
- + Exterior sheathing work has begun
- + Interior wall work and overhead system work continues