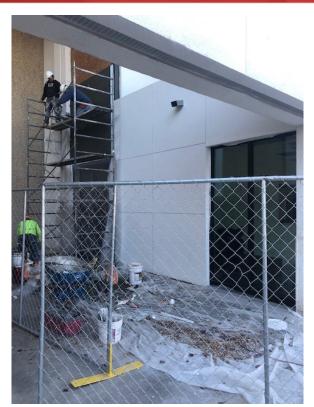

# GRAPEVINE – COLLEYVILLE ISD 2016 BOND & TIF PROJECT UPDATE

November 18, 2019

Huckabee MORE THAN ARCHITECTS



#### **SUMMER 2019 RENOVATIONS**

- + Dove ES Renovations
- + Glenhope ES Renovations
- + Grapevine ES Renovations
- + OC Taylor ES Renovations
- + Silverlake ES Renovations
- + Colleyville MS Renovations
- + Cross Timbers MS Renovations

- + Substantial Completion has been achieved for these renovation projects
- + Final Completion will be when all punch list items, warranty and other closeout documentation has been completed/submitted
- + Ongoing work: Classroom addition at GES, corrections to exterior of GHES 1999 addition and renovations at GHS

  Huckabee

# 2019 RENOVATIONS – GRAPEVINE HIGH SCHOOL







+ CONTROLLED VESTIBULE ENTRANCE

# 2019 RENOVATIONS – GLENHOPE ES







Huckabee

### GRAPEVINE ELEMENTARY SCHOOL

- + Classroom Addition is moving forward on schedule
- + Roof work began after recent weather event
- + Exterior sheathing work has begun
- + Interior wall work and overhead system work continues

# **SUMMER 2019 RENOVATIONS – GRAPEVINE ES**





# **SUMMER 2019 RENOVATIONS – GRAPEVINE ES**





#### 2018 PROJECTS

- + Cannon ES
- + MP Stadium
- + MAC & PAC







- + Reviewing Substantial Completion & Final Completion documentation
- + Punchlist/Warranty items continue, including speakers at MPS and horizontal laminate in the press box, drainage at CAN, and unit heaters at MAC/PAC

## **2020 PROJECTS**



- + Bear Creek ES, Bransford ES, Colleyville ES, Heritage ES, Coll