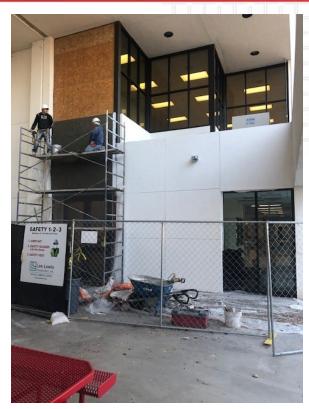

# GRAPEVINE – COLLEYVILLE ISD 2016 BOND & TIF PROJECT UPDATE

November 18, 2019

Huckabee MORE THAN ARCHITECTS



#### **SUMMER 2019 RENOVATIONS**

- + Dove ES Renovations
- + Glenhope ES Renovations
- + Grapevine ES Renovations
- + OC Taylor ES Renovations
- + Silverlake ES Renovations
- + Colleyville MS Renovations
- + Cross Timbers MS Renovations

- + Substantial Completion has been achieved for these renovation projects
- + Final Completion will be when all punch list items, warranty and other closeout documentation has been completed/submitted
- + Ongoing work: Classroom addition at GES, corrections to exterior of GHES 1999 addition and renovations at GHS

  Huckabee

# 2019 RENOVATIONS – GRAPEVINE HIGH SCHOOL







+ CONTROLLED VESTIBULE ENTRANCE

# 2019 RENOVATIONS – GLENHOPE ES







Huckabee

### GRAPEVINE ELEMENTARY SCHOOL

- + Classroom Addition is moving forward on schedule
- + Roof work began after recent weather event
- + Exterior sheathing work has begun
- + Interior wall work and overhead system work continues

# **SUMMER 2019 RENOVATIONS – GRAPEVINE ES**





# **SUMMER 2019 RENOVATIONS – GRAPEVINE ES**





#### 2018 PROJECTS

- + Cannon ES
- + MP Stadium
- + MAC & PAC







- + Reviewing Substantial Completion & Final Completion documentation
- + Punchlist/Warranty items continue, including speakers at MPS and horizontal laminate in the press box, drainage at CAN, and unit heaters at MAC/PAC

## **2020 PROJECTS**



- + Bear Creek ES, Bransford ES, Colleyville ES, Heritage ES, Colley