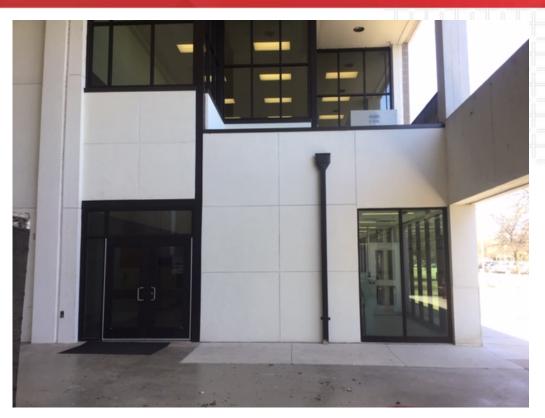

## **GRAPEVINE HIGH SCHOOL**

- + Front entry/controlled vestibule and attendance area are finished
- + Demo/Refresh will begin on the existing and vacated administrative areas
- Tracking smoke dampers for replacement over the stage, tentatively scheduled for Spring Break
- Replace stage flooring during Spring Break
- + Installation of the fire suppression resumes in June along with replacing the floor in Gym 1