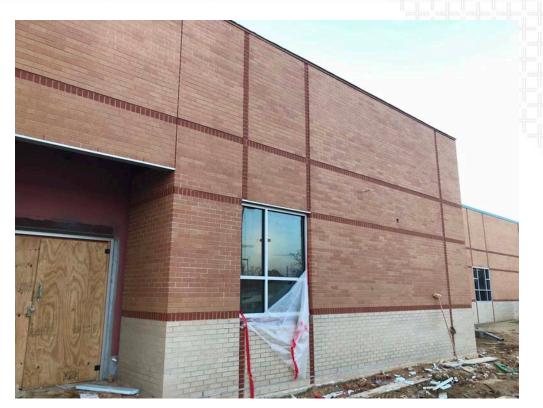

## **GRAPEVINE ELEMENTARY SCHOOL** NEW CLASSROOM ADDITION

- + Brick veneer is being completed this next week
- + All overhead and finish out of devices are being completed
- Millwork has arrived and is being installed
- + Flooring will begin at the end of this month