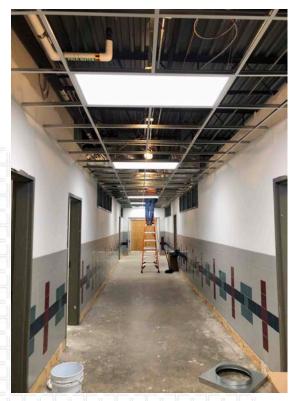

## **GLENHOPE ELEMENTARY SCHOOL** REMEDIATION AT EXTERIOR

+ Replacement of exterior wall at the classroom addition to take place Summer 2020