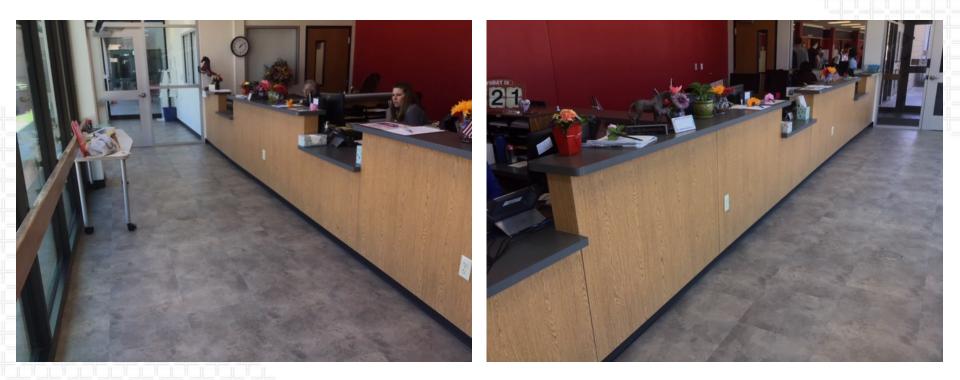

## **GRAPEVINE HIGH SCHOOL**

- + Front entry/controlled vestibule and attendance area are finished
- + Demo/Refresh will begin on the existing and vacated administrative areas
- Tracking smoke dampers for replacement over the stage, tentatively scheduled for Spring Break
- Replace stage flooring during Spring Break
- + Installation of the fire suppression resumes in June along with replacing the floor in Gym 1