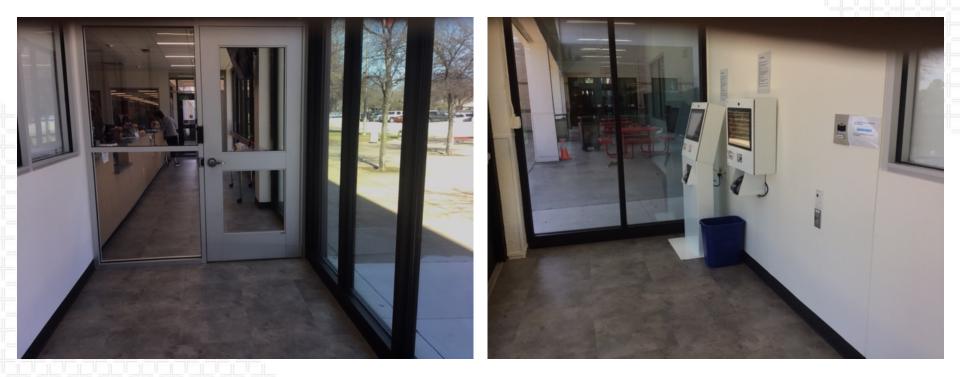

## **GRAPEVINE HIGH SCHOOL**

- + Front entry/controlled vestibule and attendance area are finished
- + Demo/Refresh will begin on the existing and vacated administrative areas
- Tracking smoke dampers for replacement over the stage, tentatively scheduled for Spring Break
- Replace stage flooring during Spring Break
- + Installation of the fire suppression resumes in June along with replacing the floor in Gym 1